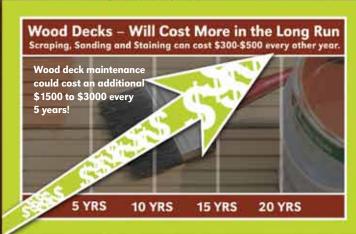

## A wood deck only looks goodand costs less – the first year.

As wood ages and is subjected to weather, the rich, warm color fades, splinters surface, boards warp and crack, and mold and mildew begin to grow.

When you chart the cost of ongoing yearly maintenance that wood requires to keep looking decent, it can really add up. And, if you try to spread out that maintenance – power washing, sanding, scraping and staining, even replacing deck boards - it only gets worse.