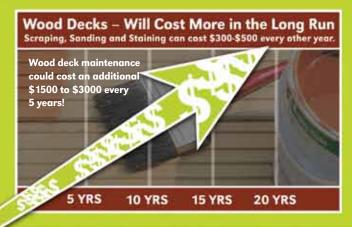

## A wood deck only looks goodand costs less – the first year.

As wood ages and is subjected to weather, the rich, warm color fades, splinters surface, boards warp and crack, and mold and mildew begin to grow.

When you chart the cost of ongoing yearly maintenance that wood requires to keep looking decent, it can really add up. And, if you try to spread out that maintenance – power washing, sanding, scraping and staining, even replacing deck boards - it only gets worse.